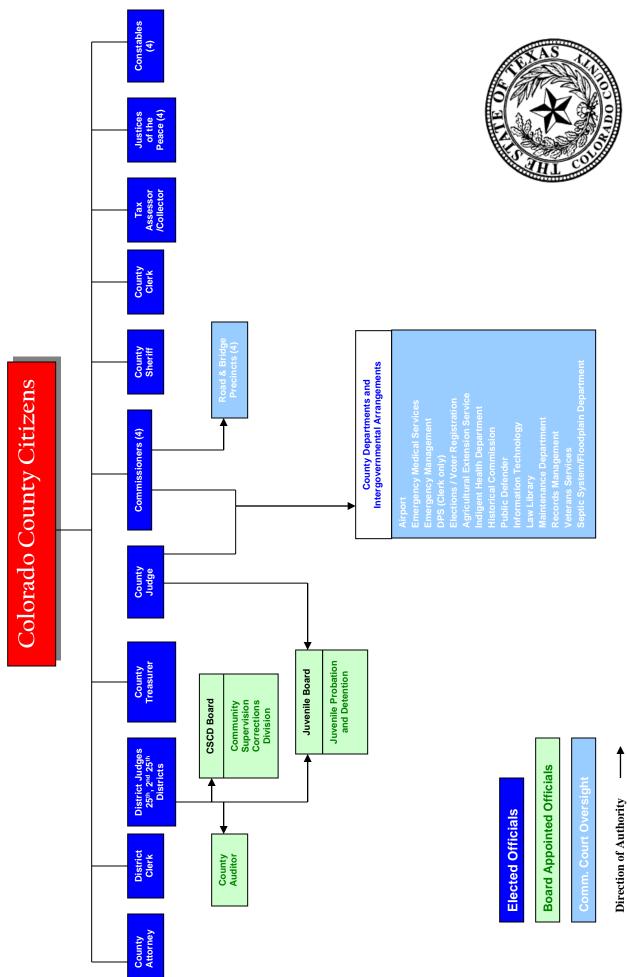

# INDEX TO COLORADO COUNTY BUDGET

| Budget Certificate                | 5     |
|-----------------------------------|-------|
| Order Adopting Budget             |       |
| Statistical Data                  |       |
| Summary of Budget                 | 10    |
| Recapitulation of Budget by Funds | 11    |
| Current Tax Collection History    |       |
| Order Adopting Tax Rate           | 13    |
| Tax Rates by Funds                | 14    |
| Certificates of Obligation        | 15-16 |
| Principal Officials               | 17-18 |
| Organizational Chart              | 19    |
| Budgeted Funds:                   |       |
| General Fund                      |       |
| Road & Bridge Precinct #1         | 40-41 |
| Road & Bridge Precinct #2         |       |
| Road & Bridge Precinct #3         |       |
| Road & Bridge Precinct #4         |       |
| Records Preservation Fund         |       |
| Airport Fund                      | 49    |
| Security Fund                     |       |
| Law Library Fund                  |       |
| Interest & Sinking Fund           |       |
| Justice Court Technology Fund     | 53    |
| County & District Court Tech Fund |       |
| -                                 |       |